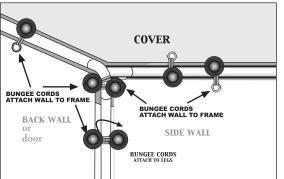

## ATTACHING WALLS and DOOR

Walls attach to unit by Bungee Cords. Hang wall from eaves of unit and wrap bungee cord around eave pole to secure. Thread bungee cord through grommet in side of wall and around leg. If using more than one wall, attach all the walls at the top first, then work your way around the unit wrapping the bungee cords through both corners of the walls and legs.

## **CAUTION** WARNING

BUNGEES ARE
UNDER EXTREME
TENSION. PLEASE
USE CAUTION WHEN
WORKING WITH
BUNGEES, AS THEY
MAY SNAP OUT OF
YOUR GRASP AND
CAUSE INJURY.
MANUFACTURER
SUGGESTS WEARING SAFETY GOGLES
FOR EYE PROTECTION.