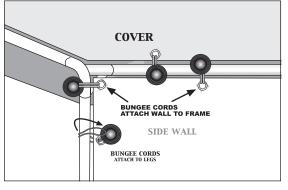

## ATTACHING WALLS and DOOR

Walls attach to unit by Bungee Cords. Hang wall from eaves of unit and wrap bungee cord around eave pole to secure. Thread bungee cord through grommet in side of wall and around leg. If using more than one wall, attach all the walls at the top first, then work your way around the unit wrapping the bungee cords through both corners of the walls and legs.

## **CAUTION** WARNING

BUNGEES ARE
UNDER EXTREME
TENSION. PLEASE
USE CAUTION WHEN
WORKING WITH
BUNGEES, AS THEY
MAY SNAP OUT OF
YOUR GRASP AND
CAUSE INJURY.
MANUFACTURER
SUGGESTS WEARING SAFETY GOGLES
FOR EYE PROTECTION.