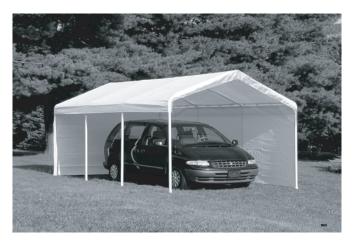

## 18'x 40' Canopy Enclosure Kit Installation Model #26780

## Please read instructions completely before assembly

For assembly questions or replacement parts,
Please call:
Consumer Support
1-800-524-9970

Note: Pictures just for reference, Please look at the object !