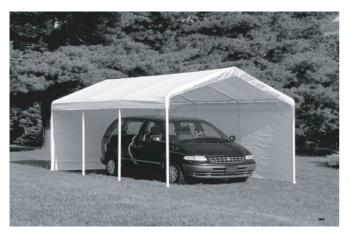

## 10'x 20' Canopy Enclosure Kit Installation Model #25774

| Description                                                                                                                                                                                                           |                    | Qty | Part # |
|-----------------------------------------------------------------------------------------------------------------------------------------------------------------------------------------------------------------------|--------------------|-----|--------|
| 0 0 0 0 0 0 0 0 0 0 0 0 0 0 0 0 0 0 0 0 0 0 0 0 0 0 0 0 0 0 0 0 0 0 0 0 0 0 0 0 0 0 0 0 0 0 0 0 0 0 0 0 0 0 0 0 0 0 0 0 0 0 0 0 0 0 0 0 0 0 0 0 0 0 0 0 0 0 0 0 0 0 0 0 0 0 0 0 0 0 0 0 0 0 0 0 0 0 0 0 0 0 0 0 0 0 0 | Side Wall Panels   | 2   | 10082  |
| BACK WALL                                                                                                                                                                                                             | Solid Back Panel   | 1   | 10083  |
| DOURLE ZAPPER DOOR                                                                                                                                                                                                    | Double Zipper Door | 1   | 10084  |
|                                                                                                                                                                                                                       | Bungees            | 80  | 10066  |