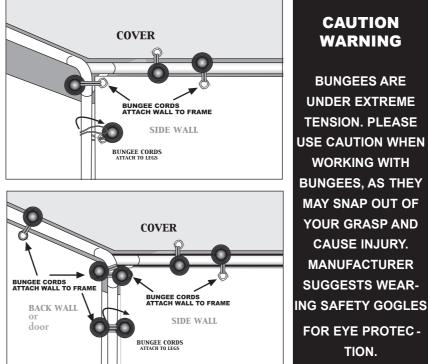

## **ATTACHING WALLS** and DOOR

Walls attach to unit by Bungee Cords. Hang wall from eaves of unit and wrap bungee cord around eave pole to secure. Thread bungee cord through grommet in side of wall and around leg. If using more than one wall, attach all the walls at the top first, then work your way around the unit wrapping the bungee cords through both corners of the walls and legs.